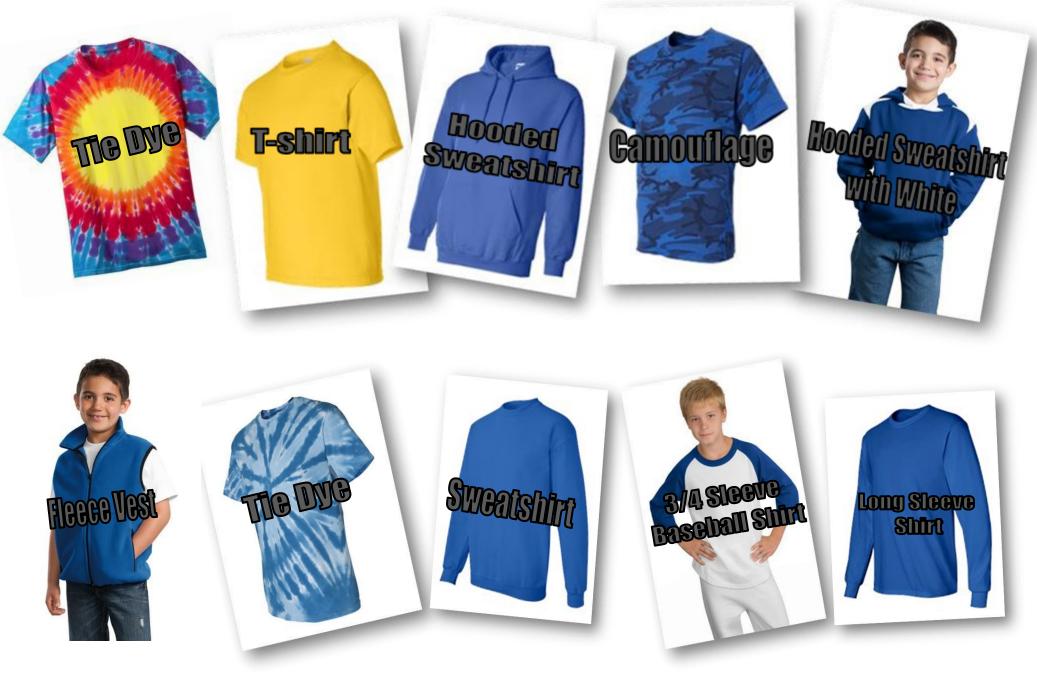

## **Bay Harbor Apparel Order Form – 2013**

Name: \_\_\_\_\_

Phone: \_\_\_\_\_

Teacher:

Items are pictured on opposite side and on display by the Bay Harbor Office.

| Clothing                                                                                       |             |        | Size (🖌 ) |   |   |    |      |      | Price   |         |          |
|------------------------------------------------------------------------------------------------|-------------|--------|-----------|---|---|----|------|------|---------|---------|----------|
| Description                                                                                    | Color       | Logo # | S         | М | L | XL | *2XL | *3XL | QTY     | Price   | Total \$ |
| Youth Apparel                                                                                  |             |        |           |   |   |    |      |      |         |         |          |
| Youth Short Sleeve T-Shirt - Color: Royal, Yellow, Black                                       |             |        |           |   |   |    |      |      |         | \$8.00  |          |
| Youth Camouflage T-Shirt – Color: Royal                                                        | Royal       |        |           |   |   |    |      |      |         | \$16.00 |          |
| Youth Tie Dye T-Shirt - Color: Royal                                                           | Royal       |        |           |   |   |    |      |      |         | \$13.00 |          |
| Youth Tie Dye T-Shirt – Color: Rainbow                                                         | Tie Dye     |        |           |   |   |    |      |      |         | \$12.00 |          |
| Youth ¾ Sleeve Baseball Shirt- Color: White & Royal                                            | White/Royal |        |           |   |   |    |      |      |         | \$11.00 |          |
| Youth Long Sleeve Shirt - Color: Royal, Black                                                  |             |        |           |   |   |    |      |      |         | \$11.00 |          |
| Youth Crewneck Sweatshirt - Color: Royal, Black                                                |             |        |           |   |   |    |      |      |         | \$12.00 |          |
| Youth Hooded Sweatshirt - Color: Royal, Black                                                  |             |        |           |   |   |    |      |      |         | \$16.00 |          |
| Youth Hood Sweatshirt w/ White – Color: Royal, Black                                           |             |        |           |   |   |    |      |      |         | \$19.00 |          |
| Youth Fleece Vest – Color: Royal Blue, Navy, Black                                             |             |        |           |   |   |    |      |      |         | \$21.00 |          |
| Youth Sweatpants** - Color: Royal, Black                                                       |             |        |           |   |   |    |      |      |         | \$13.00 |          |
| Youth Knit Winter Hat - Color: Royal, Black (One Size)                                         |             | 2 EMB  |           |   |   |    |      |      |         | \$7.00  |          |
| Youth Baseball Cap - Color: Royal (One Size)                                                   | Royal       | 2 EMB  |           |   |   |    |      |      |         | \$7.00  |          |
| Adult Apparel                                                                                  |             |        |           |   |   |    |      |      |         |         |          |
| Adult Short Sleeve T-Shirt - Color: Royal, Yellow, Black                                       |             |        |           |   |   |    |      |      |         | \$8.00  |          |
| Adult Camouflage T-Shirt – Color: Royal                                                        | Royal       |        |           |   |   |    |      |      |         | \$16.00 |          |
| Adult Tie Dye T-Shirt - Color: Royal                                                           | Royal       |        |           |   |   |    |      |      |         | \$13.00 |          |
| Adult Tie Dye T-Shirt - Color: Rainbow                                                         | Tie Dye     |        |           |   |   |    |      |      |         | \$12.00 |          |
| Adult ¾ Sleeve Baseball Shirt - Color: White & Royal                                           | White/Royal |        |           |   |   |    |      |      |         | \$11.00 |          |
| Adult Long Sleeve Shirt - Color: Royal, Black                                                  |             |        |           |   |   |    |      |      |         | \$11.00 |          |
| Adult Crewneck Sweatshirt - Color: Royal, Black                                                |             |        |           |   |   |    |      |      |         | \$12.00 |          |
| Adult Hooded Sweatshirt - Color: Royal, Black                                                  |             |        |           |   |   |    |      |      |         | \$16.00 |          |
| Adult Hood Sweatshirt w/ White – Color: Royal, Black                                           |             |        |           |   |   |    |      |      |         | \$21.00 |          |
| Adult Fleece Vest – Color: Royal Blue, Navy, Black                                             |             |        |           |   |   |    |      |      |         | \$22.00 |          |
| (*no royal blue for ladies vests)                                                              |             |        |           |   |   |    |      |      |         |         |          |
| Adult Knit Winter Hat - Color: Royal, Black (One Size)                                         |             | 2 EMB  |           |   |   |    |      |      |         | \$7.00  |          |
| Adult Baseball Cap - Color: Royal (One Size)                                                   | Royal       | 2 EMB  |           |   |   |    |      |      |         | \$7.00  |          |
| <sup>4</sup> 2XL and *3XL add <u>\$2.00 per item</u> . Sale ends: March 1 <sup>st</sup> , 2013 |             |        |           |   |   |    |      |      | Total D | ue:     |          |

(Sailboat will be White on colored shirts)

Logo 2 – Front Center Chest (EMB – embroidered) Youth Sizes: S (6-8), M (10-12), L (14-16), XL (18-20). Youth sizes in the tie dye shirts only go up to a <u>Large</u>. \*\*Sweatpants are screen printed "Bay Harbor Sail<u>o</u>rs" on the leg.