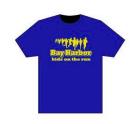

## Running Club T-shirt Order

The Bay Harbor Running Club will be selling short sleeve, dry fit t-shirts. Runners can wear the t-shirt to the Cellcom 5K on May 19th.

T-shirts will be Royal Blue, short sleeve dry fit with a yellow image. T-shirts are \$10. For an additional \$5 charge, students can have their last name printed on the back in yellow.