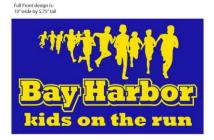

## Running Club T-shirt Order

The Bay Harbor Running Club will be selling short sleeve, dry fit t-shirts. Runners can wear the t-shirt to the Cellcom 5K on May 19th.

T-shirts will be Royal Blue, short sleeve dry fit with a yellow image. T-shirts are \$10. For an additional \$5 charge, students can have their last name printed on the back in yellow.